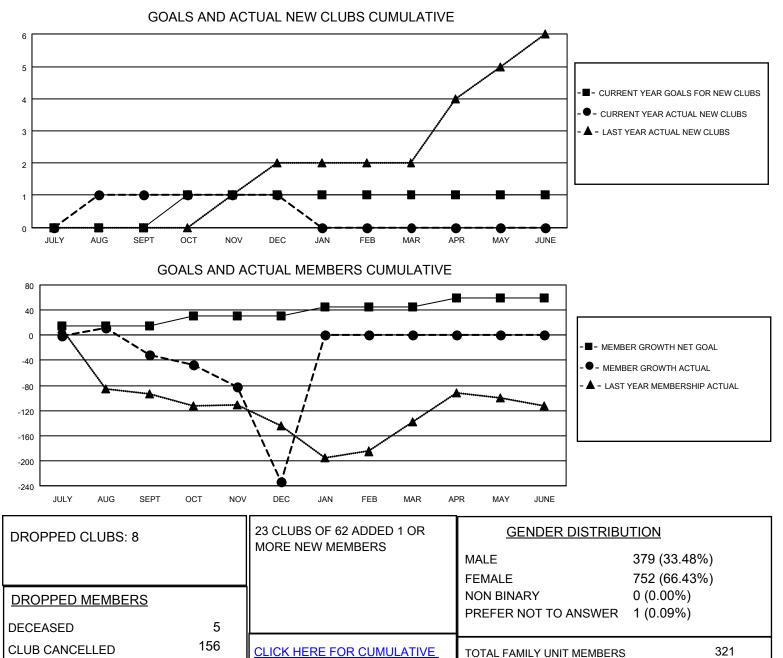

## LOCATION ARAB REP OF EGYPT

District 352

Results as of: 12/31/2022

| Clubs                 |               |           |               | Members               |                        |                         |                                                    |
|-----------------------|---------------|-----------|---------------|-----------------------|------------------------|-------------------------|----------------------------------------------------|
| RESULTS FOR 2022-2023 |               |           |               | RESULTS FOR 2022-2023 |                        |                         |                                                    |
| QUARTER               | NEW CLUB GOAL | NEW CLUBS | DROPPED CLUBS | QUARTER MEMB          | BER GROWTH NET<br>GOAL | MEMBER GROWTH<br>ACTUAL | DROPPED<br>MEMBERS ACTUAL<br>(including transfers) |
| JULY/AUG/SEPT         | 0             | 1         | 4             | JULY/AUG/SEPT         | 15                     | 57                      | 82                                                 |
| OCT/NOV/DEC           | 1             | 0         | 4             | OCT/NOV/DEC           | 15                     | 54                      | 251                                                |
| JAN/FEB/MAR           | 0             | 0         | 0             | JAN/FEB/MAR           | 15                     | 0                       | 0                                                  |
| APR/MAY/JUNE          | 0             | 0         | 0             | APR/MAY/JUNE          | 15                     | 0                       | 0                                                  |